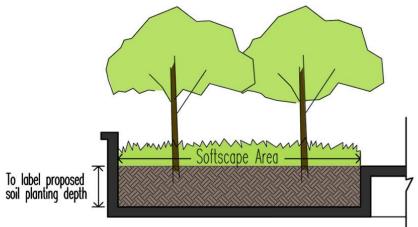

#### EXAMPLE OF A SECTION THROUGH A PLANTING BED (SECTION A-A) (To Indicate Scale)

**Declaration of Overall Softscape Area** (To be shown on site plan)

**Calculation of Softscape Area on the 5<sup>th</sup> Storey** 