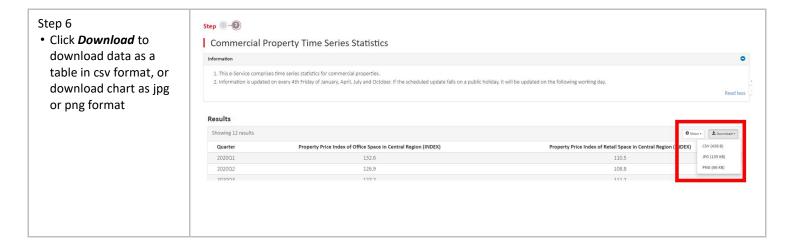

### Step 6

 Click *Download* to download data as a table in csv format, or download chart as jpg or png format