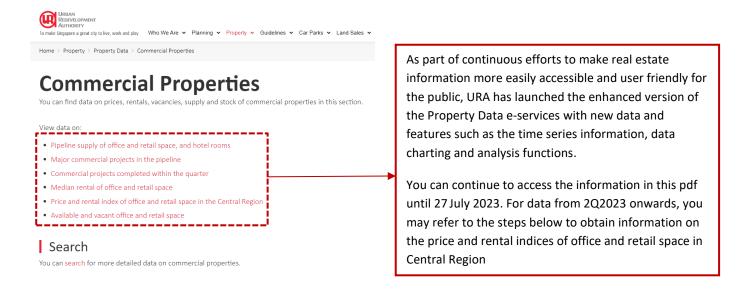

Q/2022 | 116.0                    | 96.2           | 176.9                     | 78.4           |
| 1Q/2023 | 116.0                    | 95.3           | 185.9                     | 78.2           |

<sup>&</sup>lt;sup>1</sup> The price indices are compiled from information in caveats lodged at the option stage with the Singapore Land Registry. The prices in 4Q98 are used as the base reference price of the index (i.e. the index for 4Q98 assumes a value of 100).

<sup>&</sup>lt;sup>2</sup> The data for the rental indices of office and retail space are obtained from Inland Revenue Authority of Singapore (IRAS).

<sup>&</sup>lt;sup>3</sup> This refers to the space used for shop, food & beverage (F&B), entertainment and health & fitness purposes.

### **User Guide for Commercial Properties**



# To view Price Index of Office and Retail Space in the Central Region







## To view Rental Index of Office and Retail Space in the Central Region





### Step 6

 Click *Download* to download data as a table in csv format, or download chart as jpg or png format