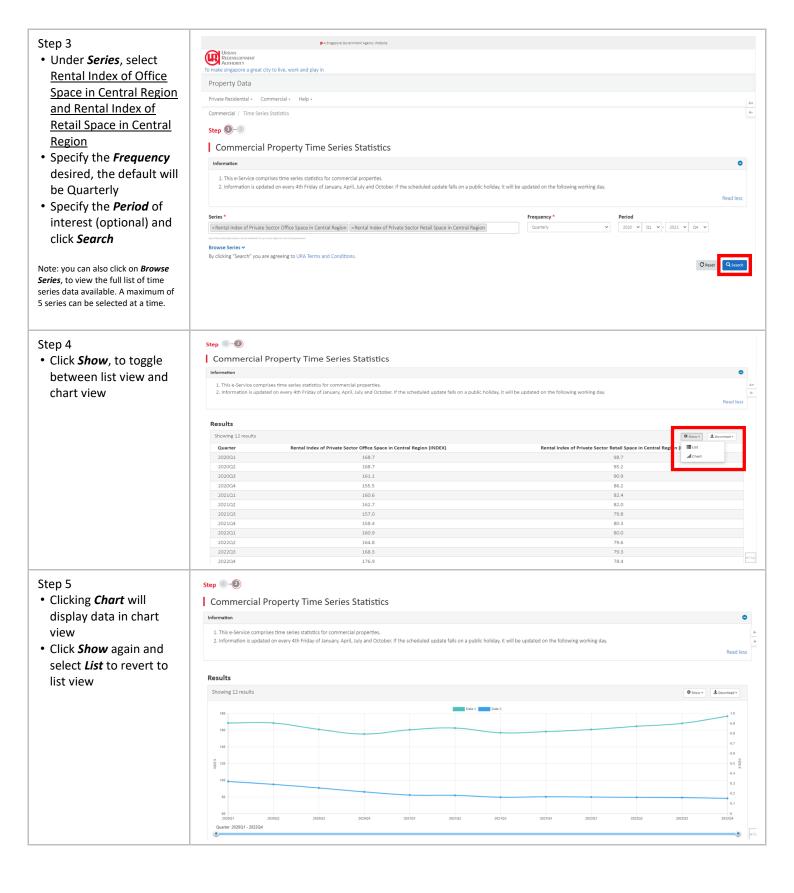

5.9                     | 78.2           |

<sup>&</sup>lt;sup>1</sup> The price indices are compiled from information in caveats lodged at the option stage with the Singapore Land Registry. The prices in 4Q98 are used as the base reference price of the index (i.e. the index for 4Q98 assumes a value of 100).

<sup>&</sup>lt;sup>2</sup> The data for the rental indices of office and retail space are obtained from Inland Revenue Authority of Singapore (IRAS).

<sup>&</sup>lt;sup>3</sup> This refers to the space used for shop, food & beverage (F&B), entertainment and health & fitness purposes.

### **User Guide for Commercial Properties**



# To view Price Index of Office and Retail Space in the Central Region







## To view Rental Index of Office and Retail Space in the Central Region





### Step 6

 Click *Download* to download data as a table in csv format, or download chart as jpg or png format