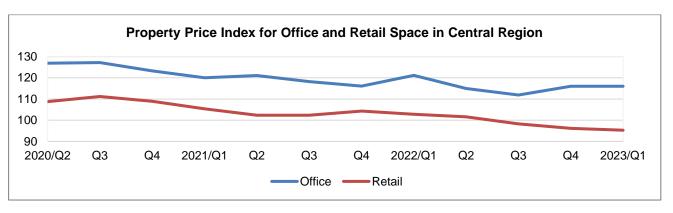

### Price and Rental Index of Office and Retail Space in Central Region

| Period  | Price Index <sup>1</sup> |                | Rental Index <sup>2</sup> |                |
|---------|--------------------------|----------------|---------------------------|----------------|
|         | Office Space             | Retail Space 3 | Office Space              | Retail Space 3 |
| 2Q/2020 | 126.9                    | 108.8          | 168.7                     | 95.2           |
| 3Q/2020 | 127.2                    | 111.2          | 161.1                     | 90.9           |
| 4Q/2020 | 123.3                    | 108.9          | 155.5                     | 86.2           |
| 1Q/2021 | 120.0                    | 105.4          | 160.6                     | 82.4           |
| 2Q/2021 | 121.1                    | 102.4          | 162.7                     | 82.0           |
| 3Q/2021 | 118.2                    | 102.4          | 157.0                     | 79.8           |
| 4Q/2021 | 116.1                    | 104.3          | 158.4                     | 80.3           |
| 1Q/2022 | 121.2                    | 102.8          | 160.9                     | 80.0           |
| 2Q/2022 | 115.0                    | 101.6          | 164.8                     | 79.6           |
| 3Q/2022 | 111.9                    | 98.3           | 168.3                     | 79.3           |
| 4Q/2022 | 116.0                    | 96.2           | 176.9                     | 78.4           |
| 1Q/2023 | 116.0                    | 95.3           | 185.9                     | 78.2           |

# To view Price Index of Office and Retail Space in the Central Region