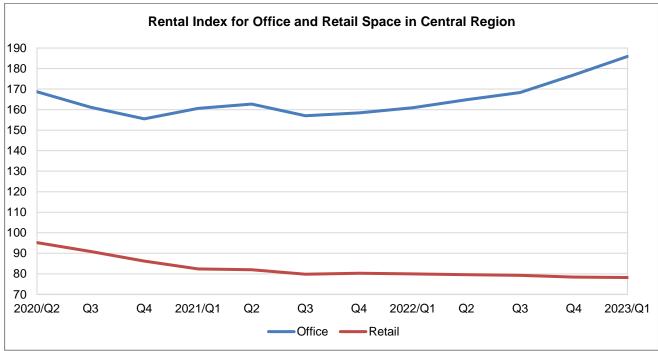

### Price and Rental Index of Office and Retail Space in Central Region

| Period  | Price Index <sup>1</sup> |                | Rental Index <sup>2</sup> |                |
|---------|--------------------------|----------------|---------------------------|----------------|
|         | Office Space             | Retail Space 3 | Office Space              | Retail Space 3 |
| 2Q/2020 | 126.9                    | 108.8          | 168.7                     | 95.2           |
| 3Q/2020 | 127.2                    | 111.2          | 161.1                     | 90.9           |
| 4Q/2020 | 123.3                    | 108.9          | 155.5                     | 86.2           |
| 1Q/2021 | 120.0                    | 105.4          | 160.6                     | 82.4           |
| 2Q/2021 | 121.1                    | 102.4          | 162.7                     | 82.0           |
| 3Q/2021 | 118.2                    | 102.4          | 157.0                     | 79.8           |
| 4Q/2021 | 116.1                    | 104.3          | 158.4                     | 80.3           |
| 1Q/2022 | 121.2                    | 102.8          | 160.9                     | 80.0           |
| 2Q/2022 | 115.0                    | 101.6          | 164.8                     | 79.6           |
| 3Q/2022 | 111.9                    | 98.3           | 168.3                     | 79.3           |
| 4Q/2022 | 116.0                    | 96.2           | 176.9                     | 78.4           |
| 1Q/2023 | 116.0                    | 95.3           | 185.9                     | 78.2           |

## To view Rental Index of Office and Retail Space in the Central Region