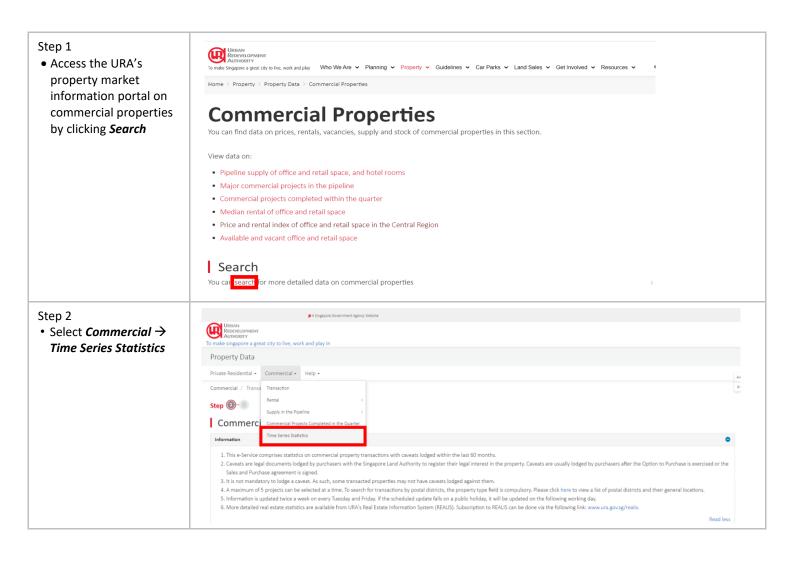

| 78.4           |
| 1Q/2023 | 116.0                    | 95.3           | 185.9                     | 78.2           |

<sup>&</sup>lt;sup>1</sup> The price indices are compiled from information in caveats lodged at the option stage with the Singapore Land Registry. The prices in 4Q98 are used as the base reference price of the index (i.e. the index for 4Q98 assumes a value of 100).

<sup>&</sup>lt;sup>2</sup> The data for the rental indices of office and retail space are obtained from Inland Revenue Authority of Singapore (IRAS).

<sup>&</sup>lt;sup>3</sup> This refers to the space used for shop, food & beverage (F&B), entertainment and health & fitness purposes.

### **User Guide for Commercial Properties**



# To view Price Index of Office and Retail Space in the Central Region







## To view Rental Index of Office and Retail Space in the Central Region





### Step 6

 Click *Download* to download data as a table in csv format, or download chart as jpg or png format