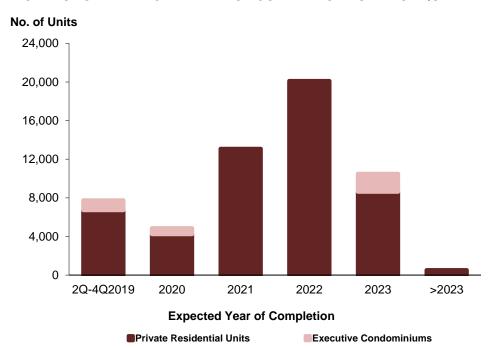

## PIPELINE SUPPLY<sup>1</sup> OF PRIVATE RESIDENTIAL UNITS AND EXECUTIVE CONDOMINIUMS BY EXPECTED YEAR OF COMPLETION AS AT 1ST QUARTER 2019

Note: 2,262 private residential units and 358 executive condominiums were completed (i.e. obtained TOP) in 1Q2019.

| Expected Year of Completion | Private Residential<br>Units | Executive<br>Condominiums | Total<br>Units <sup>2</sup> |
|-----------------------------|------------------------------|---------------------------|-----------------------------|
| 2Q-4Q2019                   | 6,717                        | 1,028                     | 7,745                       |
| 2020                        | 4,231                        | 628                       | 4,859                       |
| 2021                        | 13,078                       | -                         | 13,078                      |
| 2022                        | 20,116                       | -                         | 20,116                      |
| 2023                        | 8,628                        | 1,863                     | 10,491                      |
| >2023                       | 514                          | -                         | 514                         |
| Total                       | 53,284                       | 3,519                     | 56,803                      |