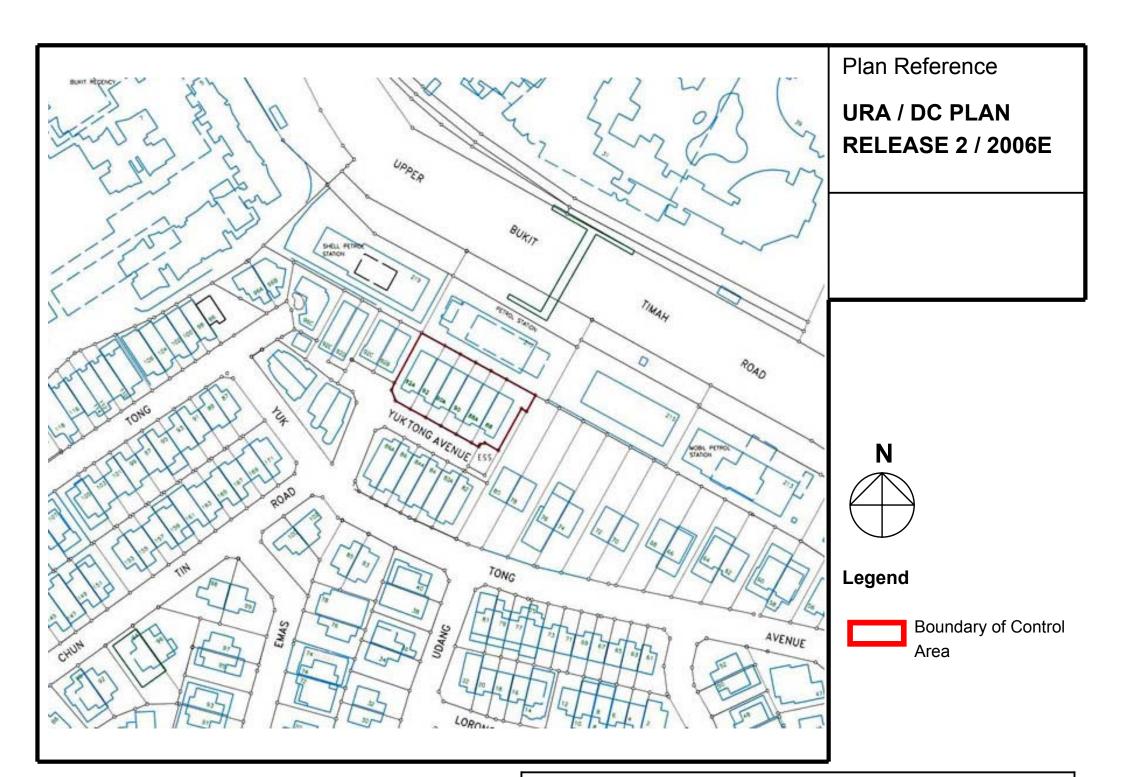

## STREET BLOCK PLAN:

## **AREA BOUNDARY BY**

YUK TONG AVENUE [BUKIT TIMAH PLANNING AREA]

The purpose of this release is to inform the public of an approved control plan for regulating the residential development in the area bounded by Yuk Tong Avenue

\_\_\_\_\_

## Note:

This streetblock plan is updated with the current house number on 2 Oct 2006.

Where relevant, Envelope Control Guidelines for landed housing may be applicable. Please refer to the circular URA/PB/2015/02-DCG.