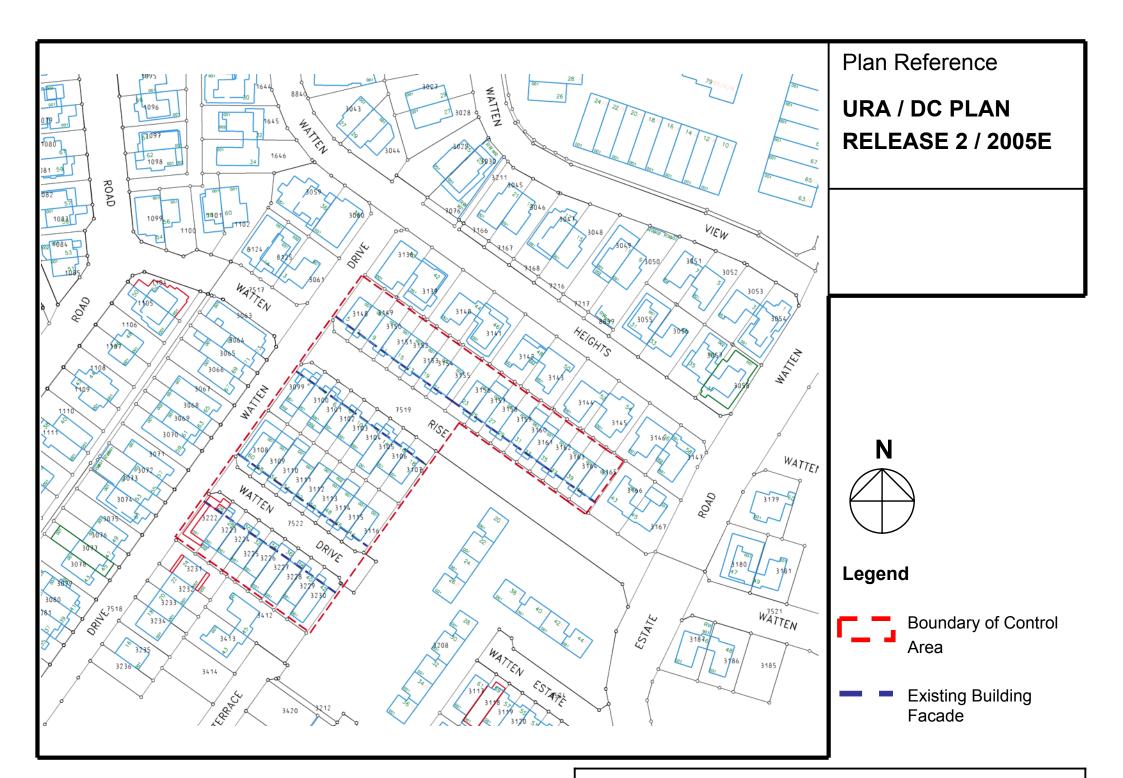

## **AREA BOUNDARY BY**

WATTEN RISE / WATTEN DRIVE FOR HOUSE NO. 5 TO 41 (ODD NO) AND NO. 2 TO 18 (EVEN NOS) WATTEN RISE AND NO. 26 TO 60 (EVEN NOS) WATTEN DRIVE [BUKIT TIMAH PLANNING AREA]

The purpose of this release is to inform the public of an approved control plan for regulating the residential development in the area bounded by

#### Watten Rise and Watten Drive