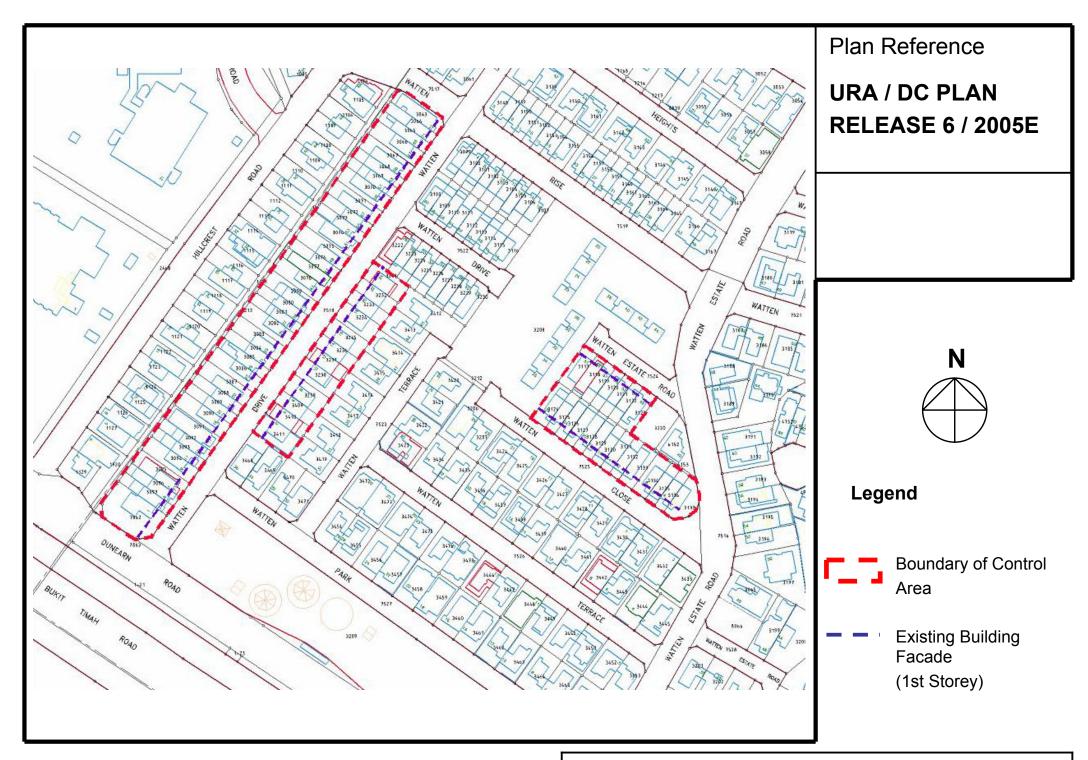

## STREET BLOCK PLAN:

## **AREA BOUNDARY BY**

WATTEN DRIVE / WATTEN CLOSE / WATTEN ESTATE ROAD

FOR HOUSE NO. 1 TO 73 (ODD NOS) AND NO. 2 TO 24 (EVEN NOS) WATTEN DRIVE, NO. 2 TO 28 (EVEN NOS) WATTEN CLOSE AND NO. 49 TO 61 (ODD NOS) WATTEN ESTATE ROAD [BUKIT TIMAH PLANNING AREA]

The purpose of this release is to inform the public of an approved control plan for regulating the residential development in the area bounded by Watten Drive, Watten Close and Watten Estate Road

\_\_\_\_\_\_

## Note:

This streetblock plan is updated with the current house number on 5 Dec 2005.

Where relevant, Envelope Control Guidelines for landed housing may be applicable. Please refer to the circular URA/PB/2015/02-DCG.