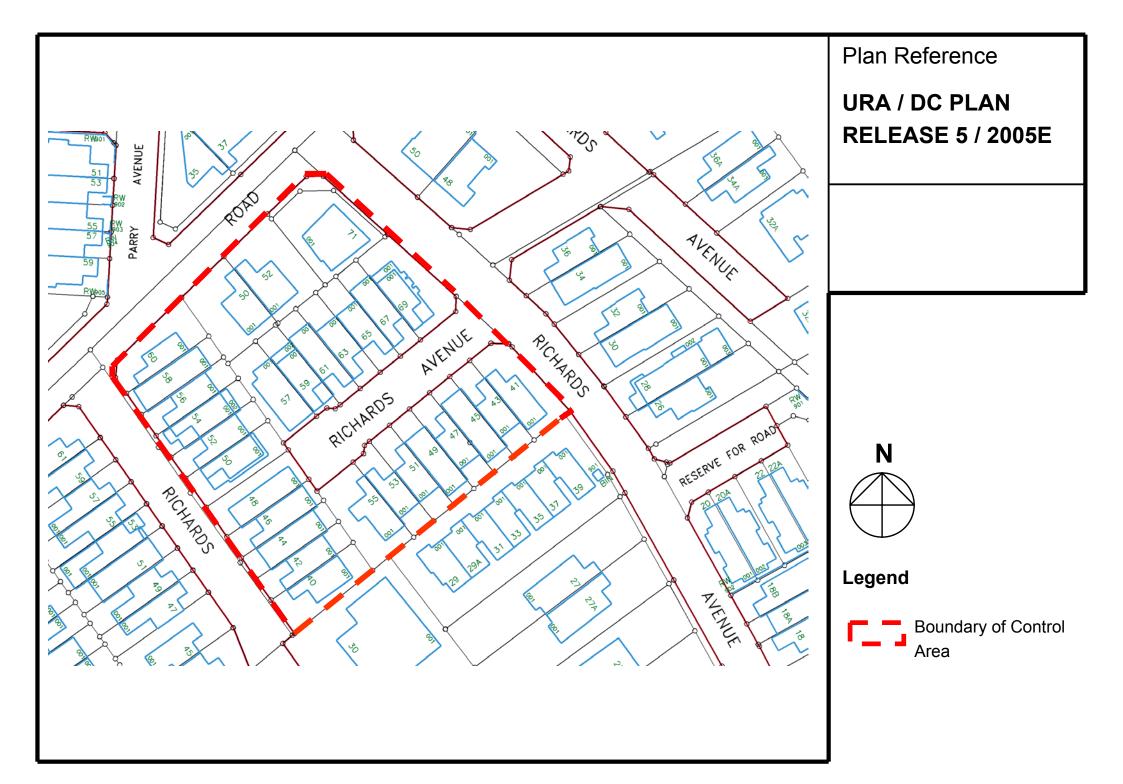

## STREET BLOCK PLAN:

## AREA BOUNDARY BY

RICHARDS PLACE / RICHARDS AVENUE [HOUGANG PLANNING AREA]

The purpose of this release is to inform the public of an approved control plan for regulating the residential development in the area bounded by Richards Place / Richards Avenue