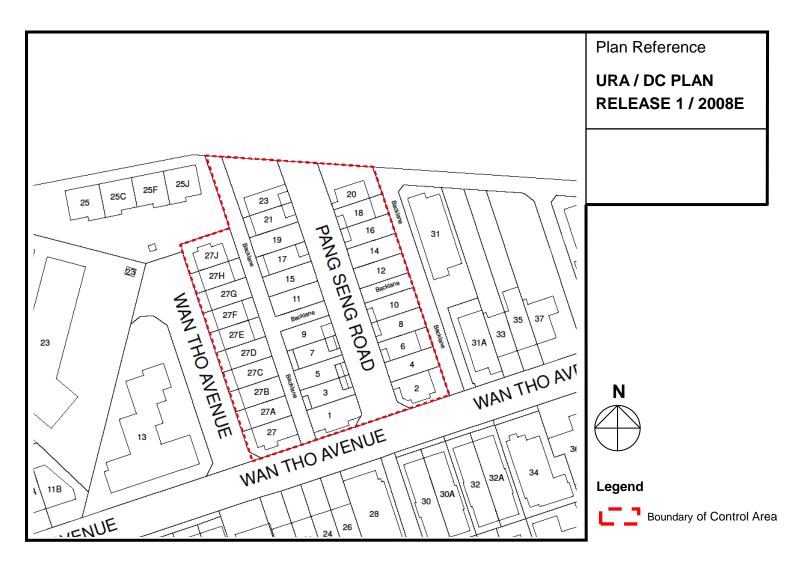

## STREET BLOCK PLAN: AREA BOUNDARY AT

PANG SENG ROAD / WAN THO AVENUE

FOR HOUSE AT PANG SENG ROAD AND HOUSE NOS 27 TO 27J WAN THO AVENUE [TOA PAYOH PLANNING AREA]

The purpose of this release is to inform the public of an approved control plan for regulating the residential development in the area bounded by Pang Seng Road and Wan Tho Avenue

## Notes:

This street block plan is updated on 11 Feb 2015.

Where relevant, Envelope Control Guidelines for landed housing may be applicable. Please refer to the circular URA/PB/2015/02-DCG.

| GUIDELINES                       |                                                                                                                                                                       |
|----------------------------------|-----------------------------------------------------------------------------------------------------------------------------------------------------------------------|
| Planning<br>Parameter            | Requirement                                                                                                                                                           |
| Building Form                    | Mixed Landed Housing                                                                                                                                                  |
| Building Setback<br>Requirements | From the road:  1st and 2nd storey – To retain the existing setback such that the façade are in line with the adjoining units                                         |
|                                  | Side (for house nos. 1, 2, 20, 23 Pang Seng<br>Road and 27, 27J Wan Tho Avenue):<br>1st and 2nd storey – 2m (minimum)                                                 |
|                                  | From the backlane: 1st storey – 0m (ie. can abut the existing backlane) 2nd storey – 1m (minimum)                                                                     |
|                                  | Roof eaves: 1st storey front: 0m (ie. can abut the road reserve line) 1st storey rear: 0m (ie. can abut the existing backlane) Side: 1m (minimum) from all boundaries |
| Height Control                   | Maximum 2 storeys                                                                                                                                                     |