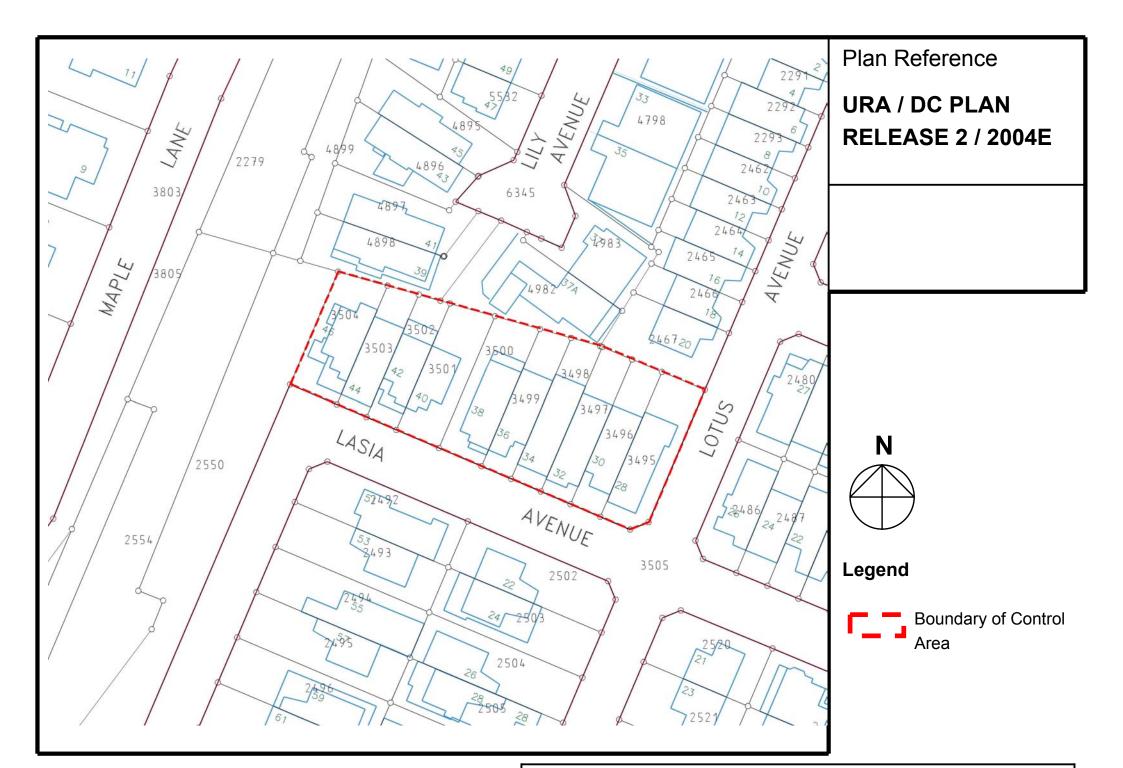

## STREET BLOCK PLAN:

## AREA BOUNDARY BY

LASIA AVENUE [BUKIT TIMAH PLANNING AREA]

The purpose of this release is to inform the public of an approved control plan for regulating the residential development in the area bounded by Lasia Avenue