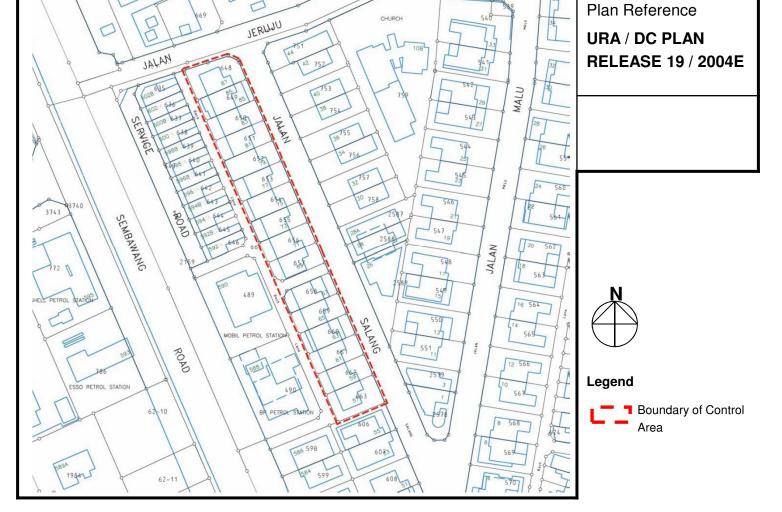

## JALAN SALANG FOR HOUSE NO. 57 TO 87 JALAN SALANG [SEMBAWANG PLANNING AREA]

The purpose of this release is to inform the public of an approved control plan for regulating the residential development in the area bounded by Jalan Salang

## Notes:

This street block plan is updated on 11 Feb 2015.

Where relevant, Envelope Control Guidelines for landed housing may be applicable. Please refer to the circular URA/PB/2015/02-DCG.

GUIDELINES Planning Parameter Requirement Land Use Residential **Building Form** Existing building form (i.e. terrace house) FOR A/A WORKS Front Setback Front: Requirements 1<sup>st</sup> storey: 7.5m 2<sup>nd</sup> storey: Existing setback; extensions allowed up to existing building line 3rd storey: 7.5m FOR RECONSTRUCTION Front: 1st to 3rd storey: 7.5m From the backlane: 1<sup>st</sup> storey – 0m (can abut existing backlane)  $2^{nd}$  &  $3^{rd}$  storey – 1m (min)