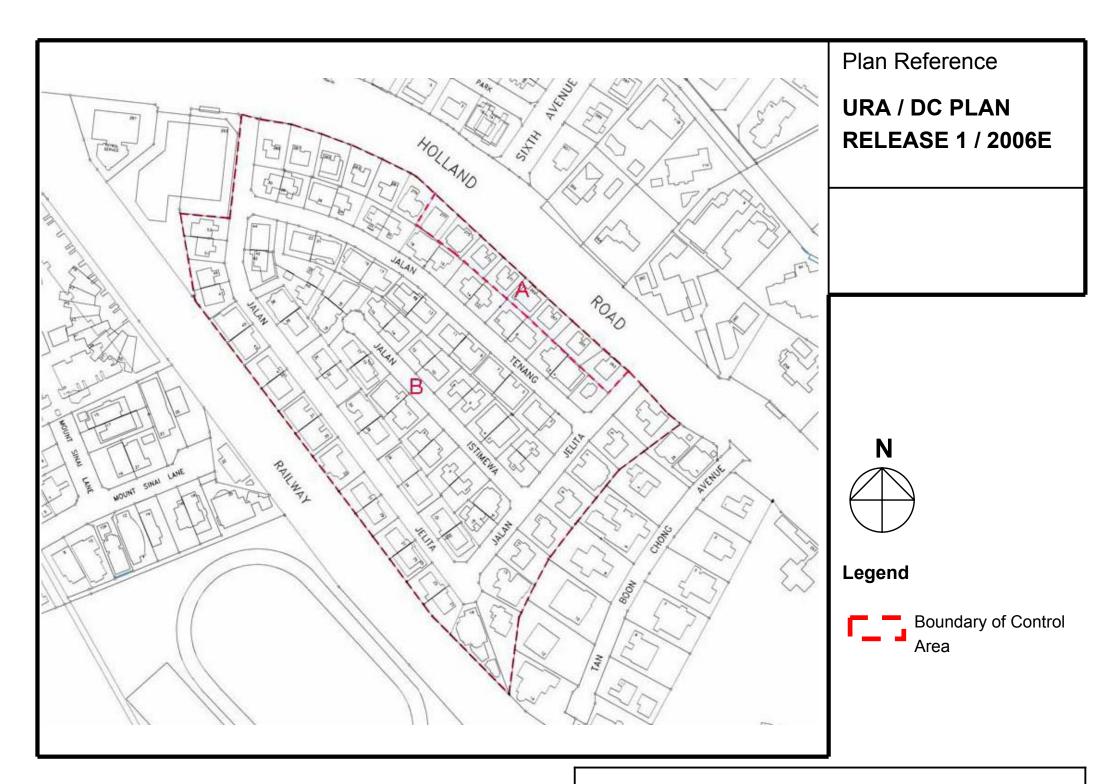

## **AREA BOUNDARY BY**

JALAN JELITA / JALAN ISTIMEWA / JALAN TENANG AND HOLLAND ROAD FOR JALAN JELITA, JALAN ISTIMEWA, JALAN TENANG, HOUSE NO. 263 TO 289 (ODD NOS) AND HOLLAND ROAD [BUKIT TIMAH PLANNING AREA]

The purpose of this release is to inform the public of an approved control plan for regulating the residential development in the area bounded by Jalan Jelita, Jalan Istimewa, Jalan Tenang and Holland Road

| GUIDELINES                                                      |                                                                                                                 |      |
|-----------------------------------------------------------------|-----------------------------------------------------------------------------------------------------------------|------|
| Planning Parameter                                              | Requirement                                                                                                     |      |
| Land Use                                                        | Residential                                                                                                     |      |
| Building Form                                                   | Semi-detached or bungalow                                                                                       |      |
| Building Setback Requirements from boundary / road reserve line | Streetblock A  No. 263 to 277 (odd  Holland Road                                                                | nos) |
|                                                                 | Front (including car porch)                                                                                     | 2m   |
|                                                                 | Side and Rear                                                                                                   | 2m   |
|                                                                 | Roof eaves                                                                                                      | 1m   |
|                                                                 | Streetblock B No. 279 to 289 (odd nos) Holland Road and Houses along Jalan Jelita, Jalan Istimewa, Jalan Tenang |      |
|                                                                 | Front                                                                                                           | 5m   |
|                                                                 | Side and Rear                                                                                                   | 2m   |
|                                                                 | Car porch                                                                                                       | 2.4m |
| Height Control                                                  | Maximum 2 storeys                                                                                               |      |