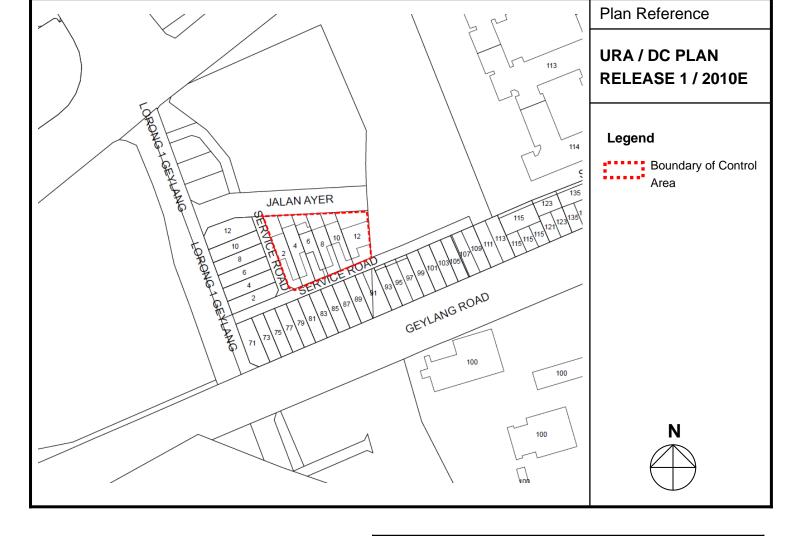

## STREET BLOCK PLAN:

## **AREA BOUNDARY**

## 2 TO 12 (EVEN NO.) JALAN AYER [KALLANG PLANNING AREA]

The purpose of this release is to inform the public of an approved control plan for regulating the residential development in the area bounded by Jalan Ayer

## Note:

This streetblock plan is released on 04 Jan 2010 under circular URA/PB/2010/01-DCG.

------

| GUIDELINES                                    |                                                                                                                            |
|-----------------------------------------------|----------------------------------------------------------------------------------------------------------------------------|
| Planning<br>Parameter                         | Requirement                                                                                                                |
| Land Use                                      | Commercial & Residential                                                                                                   |
| Building Form                                 | Partywall development                                                                                                      |
| Height Control                                | Maximum 6 storeys                                                                                                          |
| Minimum<br>Building<br>Setback<br>Requirement | Front: 3m with 2m green buffer.  A 3m covered walkway is also to be provided on the 1st storey fronting Jalan Ayer         |
|                                               | Side: For corner unit no. 12: To comply with the standard setback of 3m  For corner unit no. 2: Abut the road reserve line |
|                                               | <b>Rear:</b><br>1m                                                                                                         |