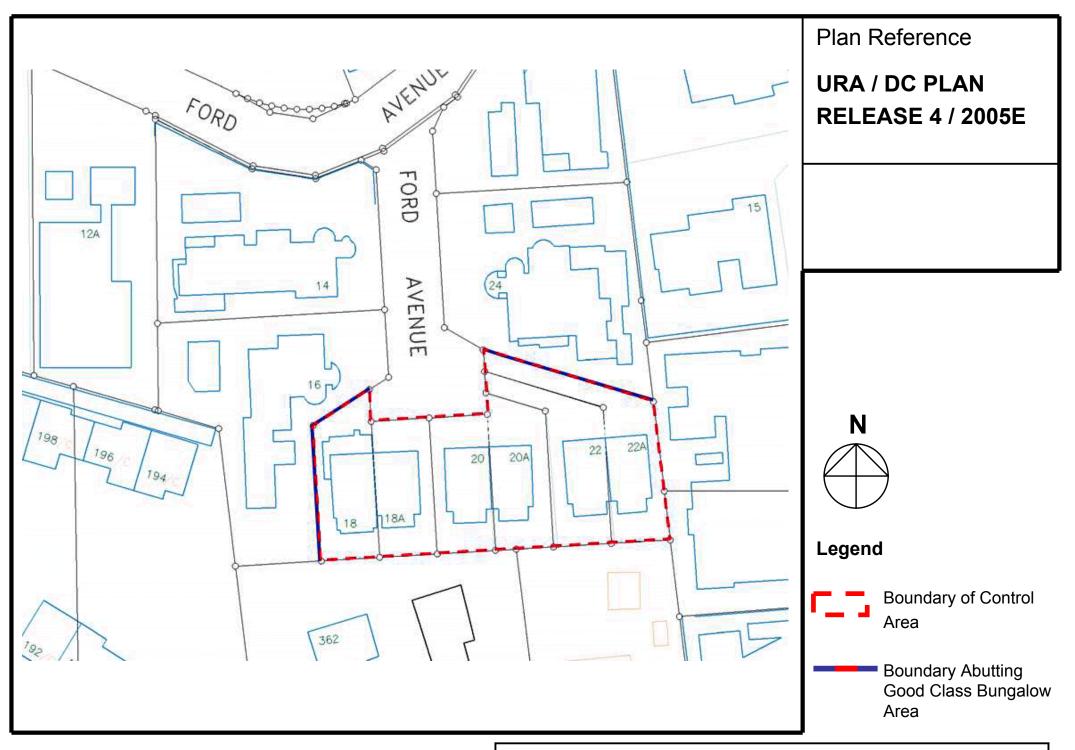

## STREET BLOCK PLAN:

## AREA BOUNDARY BY

FORD AVENUE [BUKIT TIMAH PLANNING AREA]

The purpose of this release is to inform the public of an approved control plan for regulating the residential development in the area bounded by Ford Avenue