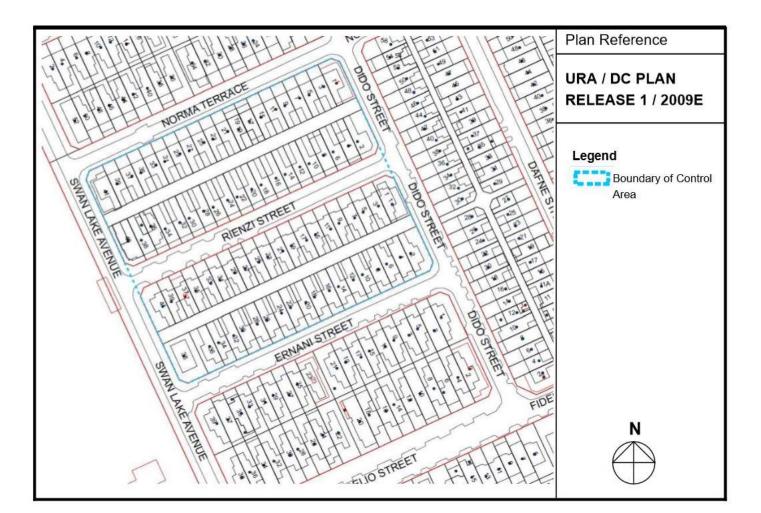

## STREET BLOCK PLAN:

## AREA BOUNDED BY

ERNANI STREET / RIENZI STREET / NORMA TERRACE

FOR HOUSE NOS 2 TO 38 (EVEN) ERNANI STREET, HOUSE NO. 1 TO 41 (ODD & EVEN) RIENZI STREET AND HOUSE NO. 1 TO 41 (ODD) NORMA TERRACE [BEDOK PLANNING AREA]

The purpose of this release is to inform the public of an approved control plan for regulating the residential development in the area bounded by Ernani Street, Rienzi Street and Norma Terrace