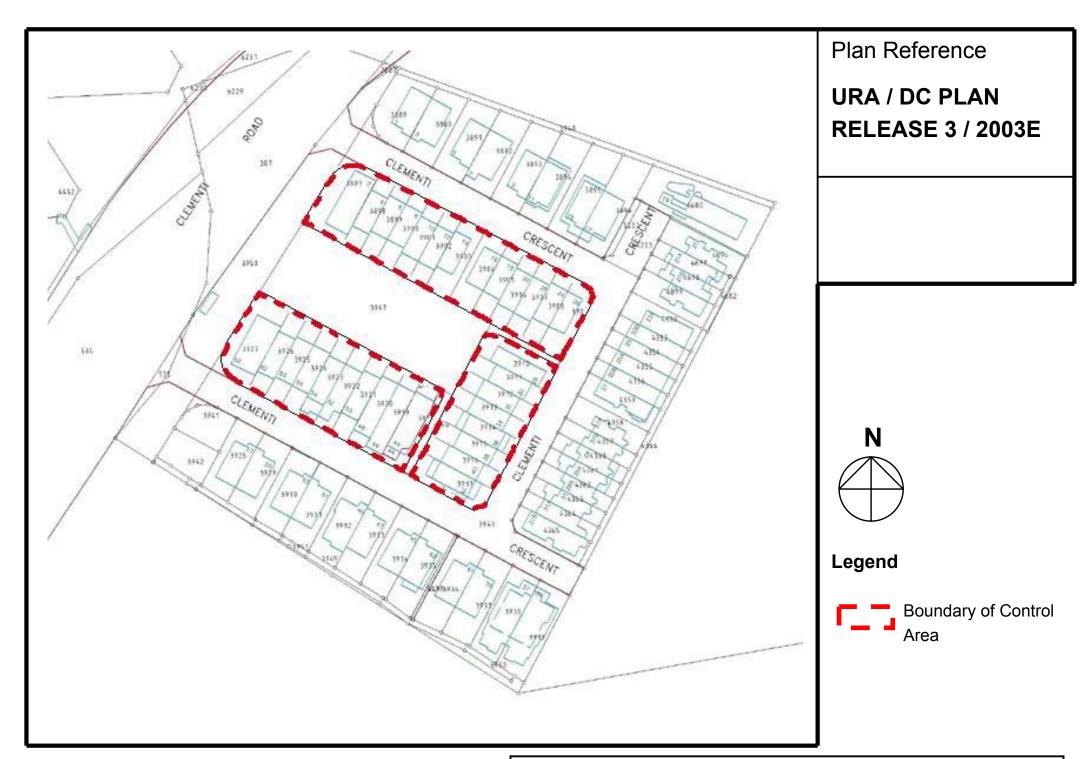

## STREET BLOCK PLAN:

## **AREA BOUNDARY BY**

CLEMENTI GREEN ESTATE
[BUKIT TIMAH PLANNING AREA]

The purpose of this release is to inform the public of an approved control plan for regulating the residential development in the area bounded by Clementi Green Estate

## Note:

This streetblock plan is updated on 1 Dec 2003.

Where relevant, Envelope Control Guidelines for landed housing may be applicable. Please refer to the circular URA/PB/2015/02-DCG.