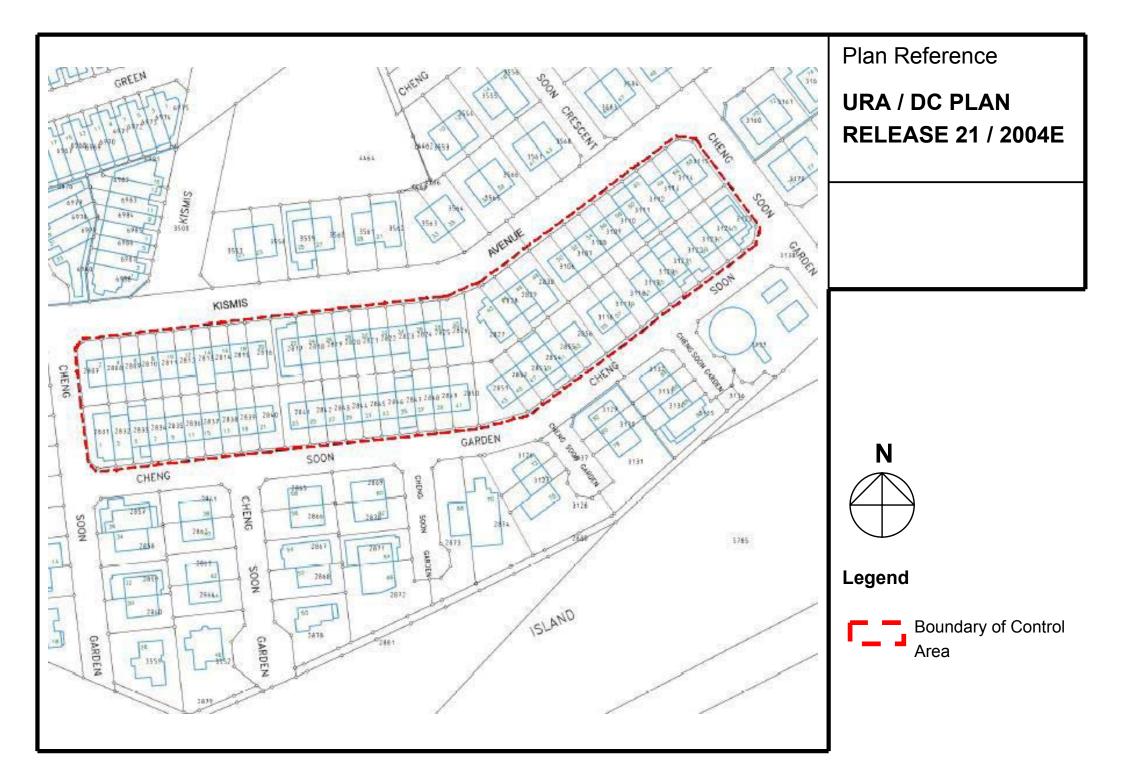

## STREET BLOCK PLAN:

## **AREA BOUNDARY BY**

CHENG SOON GARDEN / KISMIS AVENUE

FOR HOUSE NO. 1 TO 73 (ODD NOS) CHENG SOON GARDEN AND NO. 2 TO 68 (EVEN NOS) KISMIS AVENUE [BUKIT TIMAH PLANNING AREA]

The purpose of this release is to inform the public of an approved control plan for regulating the residential development in the area bounded by Cheng Soon Garden / Kismis Avenue