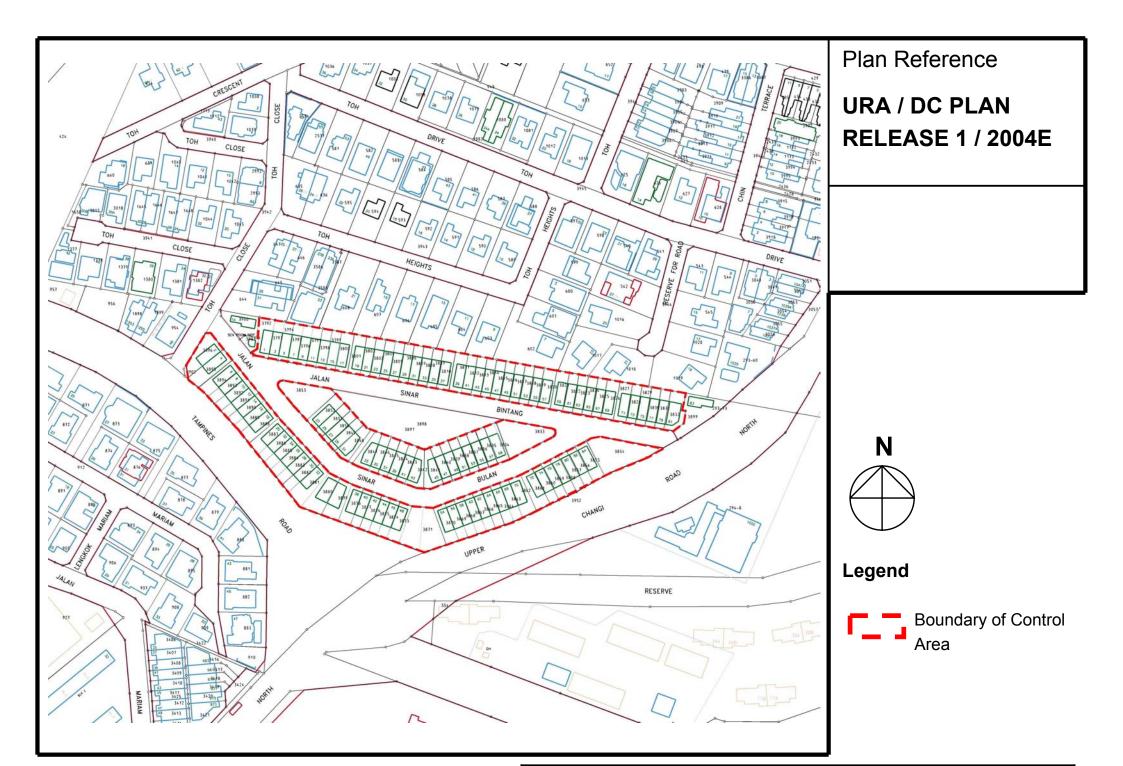

## STREET BLOCK PLAN:

## AREA BOUNDARY BY

CHANGI HEIGHTS [PASIR RIS PLANNING AREA]

The purpose of this release is to inform the public of an approved control plan for regulating the residential development in the area bounded by Changi Heights

Note:

This streetblock plan is updated on 3 Mar 2004.

Where relevant, Envelope Control Guidelines for landed housing may be applicable. Please refer to the circular URA/PB/2015/02-DCG.