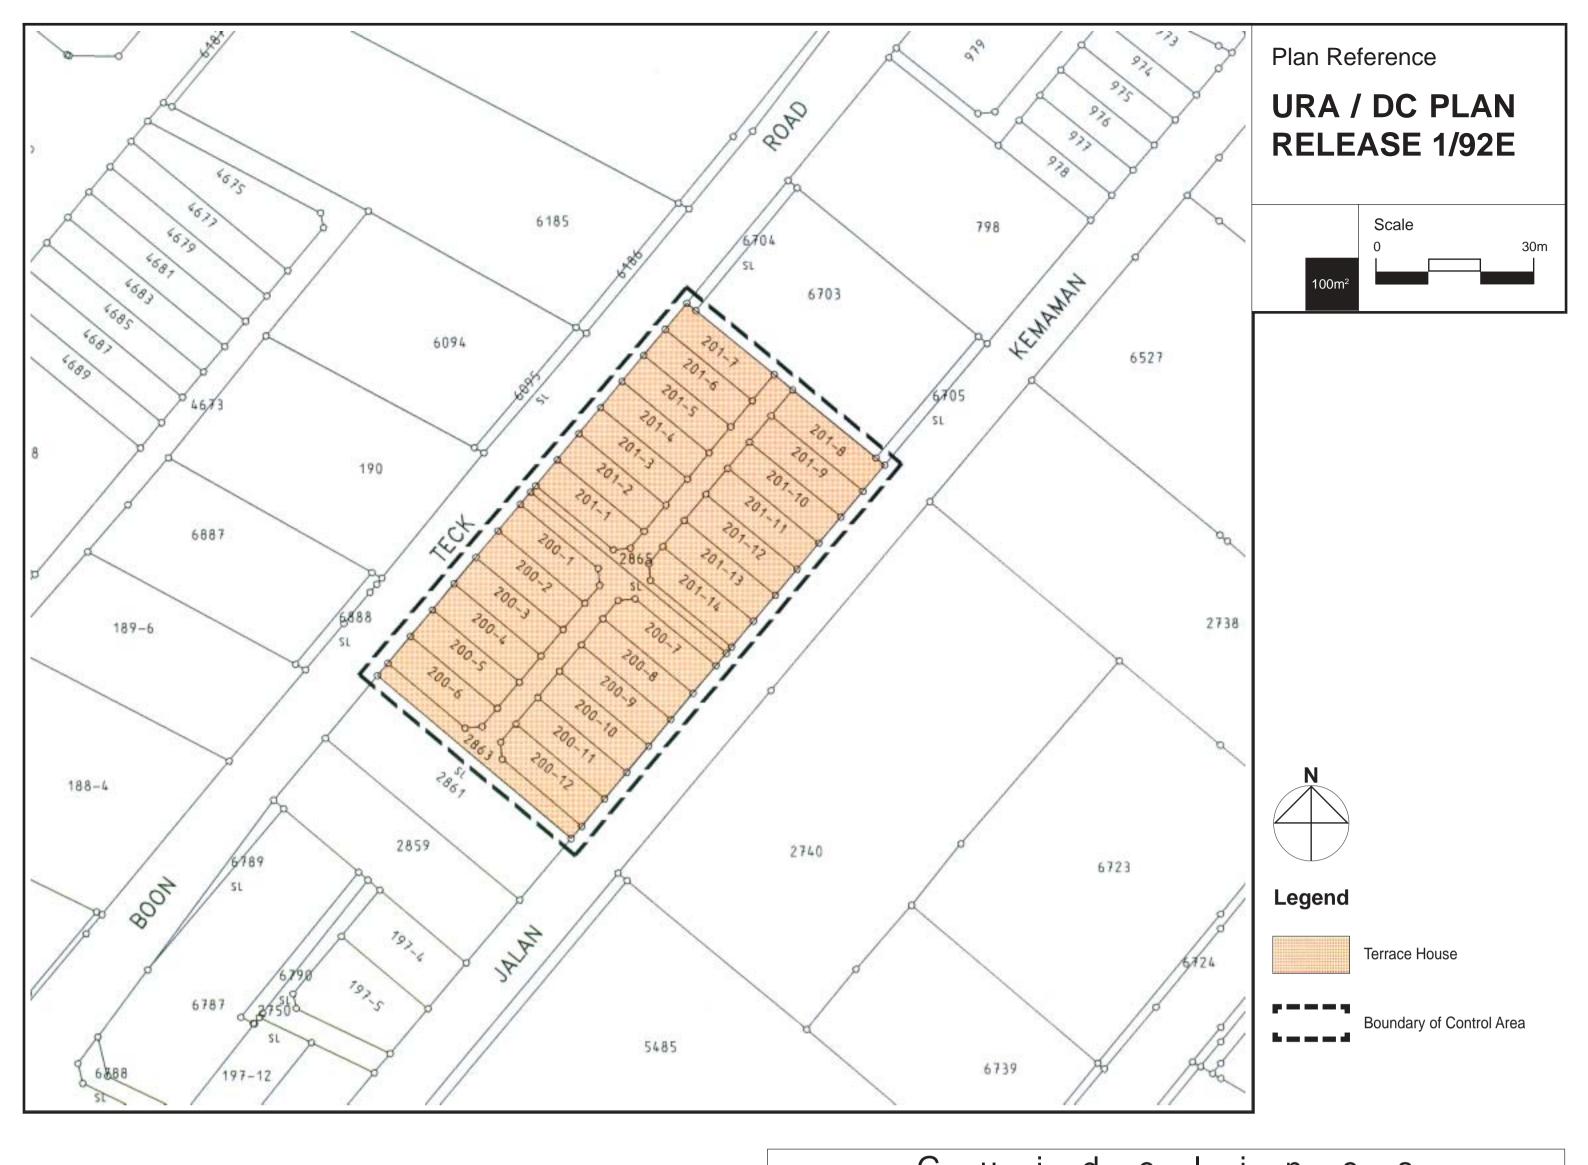

## STREET BLOCK PLAN:

## **AREA BOUNDED BY**

BOON TECK ROAD / JALAN KEMAMAN LOTS 2861 & 2867 (NOW KNOWN AS LOTS 2861 & 6703 MK 17)

The purpose of this release is to inform the public of an approved control plan for regulating the residential development in the area bounded by Boon Teck Road/Jalan Kemaman/Lots 2861 & 2867 (now known as lots 2861 & 6703 Mk 17).

## Note:

This streetblock plan is updated with the current lot numbers on 1 Aug 1998.

Where relevant, Envelope Control Guidelines for landed housing may be applicable. Please refer to the circular URA/PB/2015/02-DCG.

| G u                | idelines                                                                                                                                                                                                                                                                                                                |
|--------------------|-------------------------------------------------------------------------------------------------------------------------------------------------------------------------------------------------------------------------------------------------------------------------------------------------------------------------|
| Planning Parameter | Requirement                                                                                                                                                                                                                                                                                                             |
| Land Use           | Residential                                                                                                                                                                                                                                                                                                             |
| Building Form      | Terrace House II development, a minimum plot area of 110 m <sup>2</sup> and a minimum plot width of 6.0m.                                                                                                                                                                                                               |
| Layout             | Compliance with 1.0m front setback from the road widening line along Boon Teck Road and Jalan Kemaman.  No side setback will be required for corner terrace houses.  Compliance with 3.0m rear setback requirement.  Compliance with the prevailing conventional housing guidelines for parameters not mentioned above. |
|                    |                                                                                                                                                                                                                                                                                                                         |
|                    |                                                                                                                                                                                                                                                                                                                         |