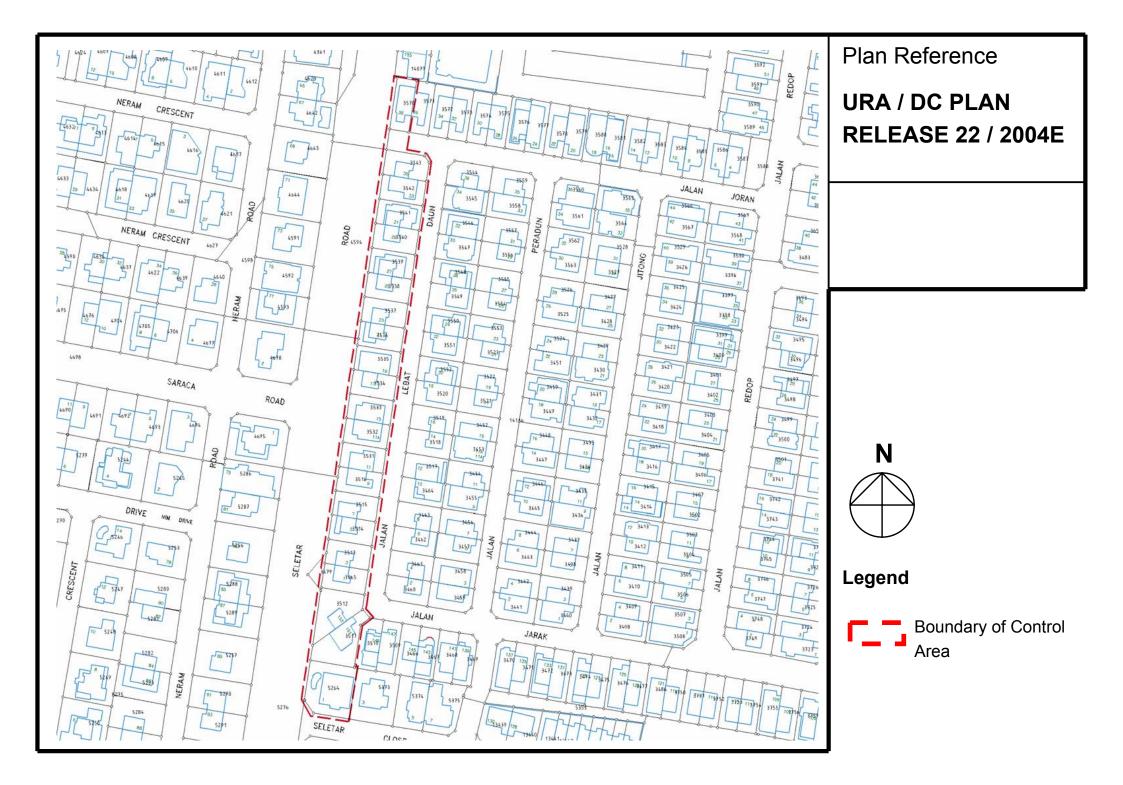

## **AREA BOUNDARY BY**

SELETAR ROAD
FROM JALAN LEBAT DAUN / JALAN
JORAN TO SELETAR CLOSE
[SERANGOON PLANNING AREA]

The purpose of this release is to inform the public of an approved control plan for regulating the residential development in the area bounded by Seletar Road (from Jalan Lebat Daun / Jalan Joran to Seletar Close).

## Note:

This streetblock plan is updated with the current house numbers on 6 Dec 2004.

Where relevant, Envelope Control Guidelines for landed housing may be applicable. Please refer to the circular URA/PB/2015/02-DCG.