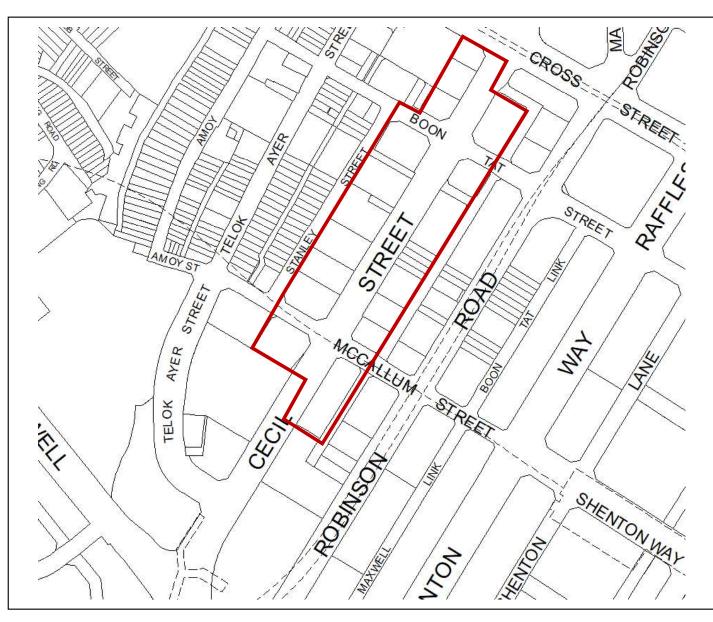

CIRCULAR NO: URA/PB/2019/04-CUDG

REJUVENATION INCENTIVES FOR STRATEGIC AREAS: CBD INCENTIVE SCHEME

APPENDIX 1-2 CECIL STREET

Cecil Street

| Building Age      | At least 20 years old from date of last TOP                 |
|-------------------|-------------------------------------------------------------|
| Current Land Use  | Predominantly Office Developments                           |
| Minimum Site Area | 1,000 sqm for Corner Sites<br>2,000 sqm for all other sites |

| Land Use Conversion from Office                       | Maximum allowable percentage (%) increase |
|-------------------------------------------------------|-------------------------------------------|
| Residential with Commercial at 1 <sup>st</sup> storey | 30%                                       |
| Hotel                                                 | 25%                                       |
| Commercial & Residential                              | 25%                                       |