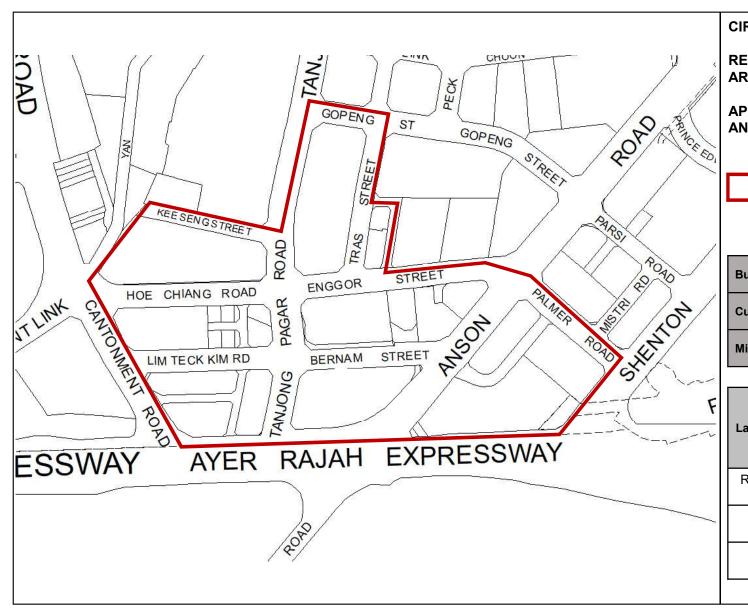

CIRCULAR NO: URA/PB/2019/04-CUDG

REJUVENATION INCENTIVES FOR STRATEGIC AREAS: CBD INCENTIVE SCHEME

APPENDIX 1-1 ANSON

Anson

| Building Age      | At least 20 years old from date of last TOP |
|-------------------|---------------------------------------------|
| Current Land Use  | Predominantly Office Developments           |
| Minimum Site Area | 1,000 sqm                                   |