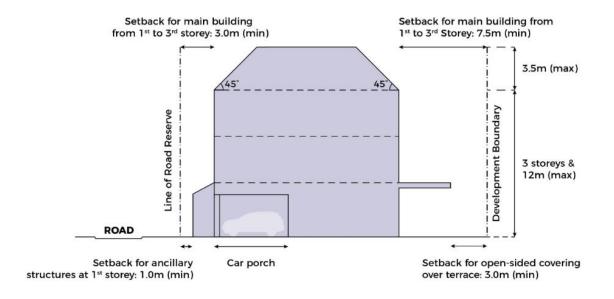

## The purpose of this plan is to inform the public of an approved plan for regulating development within The Inglewood

For this street block, the following guidelines will apply:

| GUIDELINES                         |                                                     |                                                              |                                                     |                          |                                                                 |
|------------------------------------|-----------------------------------------------------|--------------------------------------------------------------|-----------------------------------------------------|--------------------------|-----------------------------------------------------------------|
| Land Use                           | Residential                                         |                                                              |                                                     |                          |                                                                 |
| Building Form                      | Mixed Landed Housing                                |                                                              |                                                     |                          |                                                                 |
| Height<br>Control                  | Up to 3-storeys                                     |                                                              |                                                     |                          |                                                                 |
| Minimum<br>Setback<br>Requirements |                                                     |                                                              | From<br>road<br>reserve<br>line (front<br>boundary) | From<br>rear<br>boundary | From site boundary                                              |
|                                    | Main<br>Building                                    | 1 <sup>st,</sup> 2 <sup>nd</sup> & 3 <sup>rd</sup><br>storey | 3.0m                                                | 7.5m                     | 2.0m (1 <sup>st</sup> 2 <sup>nd</sup> & 3 <sup>rd</sup> storey) |
|                                    | Car Porch                                           |                                                              | 3.0m                                                | -                        | -                                                               |
|                                    | Ancillary structures                                |                                                              | 1.0m                                                | -                        | -                                                               |
|                                    | Covered Terrace                                     |                                                              | -                                                   | 3.0m                     | -                                                               |
|                                    | Roof Eaves (applies to roof eaves of the main roof) |                                                              | 1.0m                                                | -                        | -                                                               |

## Note

- 1) Envelope Control guideline is applicable; Refer to DC Handbooks.
- 2) Envelope control profile as shown in the diagram below should be taken from the existing external platform level.